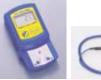

#### For measuring the temperature of solder in pots

No.FG100-01 HAKKO FG-100 Thermometer

No.A1310 Temperature probe