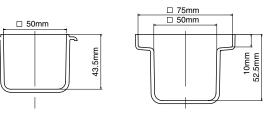

#### Solder pot dimensions

50×50 square (No.A1517, A1539)

Only a 50×50 square solder pot is included in this product. \*The 75×75 square solder pot is an optional part.