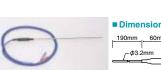

#### For measuring the temperature of solder in pots

No.FG100-01 HAKKO FG-100 Thermometer

No.A1310 Temperature probe