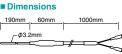

e (50×50 square, 75×75 square)and special coating type (50×50 square, 75×75 square) replacement solder pots can be selected according to your application.

#### Selectable coating solder pots

A special coating is applied to increase the corrosion resistance of the solder pot and provide extended life. The corrosion resistance test\* shows that the life of this solder pot is more than 5 times longer compared to that of the standard pot. This pot is compatible with both lead-free and tin-lead soldering.

\*The data are based on our comparison test. Actual life varies depending on the use conditions.





Standard type (50×50 square)

Special coating type (50×50 square)

#### Solder pot dimensions

50×50 square (No.A1517, A1539)





#### For measuring the temperature of solder in pots







No.FG100-01 HAKKO FG-100 Thermometer

No.A1310 Temperature probe

#### Replacement and Optional Parts

| Part No. | Name/Description                                   |
|----------|----------------------------------------------------|
| A1517    | Solder Pot / 50×50mm                               |
| A1518    | Solder Pot / 75×75mm                               |
| A1539    | Solder Pot / 50×50mm Special coating for long life |
| A1540    | Solder Pot / 75×75mm Special coating for long life |

SINGAPORE HAKKO PRODUCTS PTE., LTD. 1, GENTING LINK #02-04, PERFECT INDUSTRIAL BUILDING, SINGAPORE 349518 TEL: 6748-2277 FAX: 6744-0033 http://www.bkifka.com.org

http://www.hakko.com.sg E-mail: sales@hakko.com.sg

CA00275IaBa001 Oct. 2007